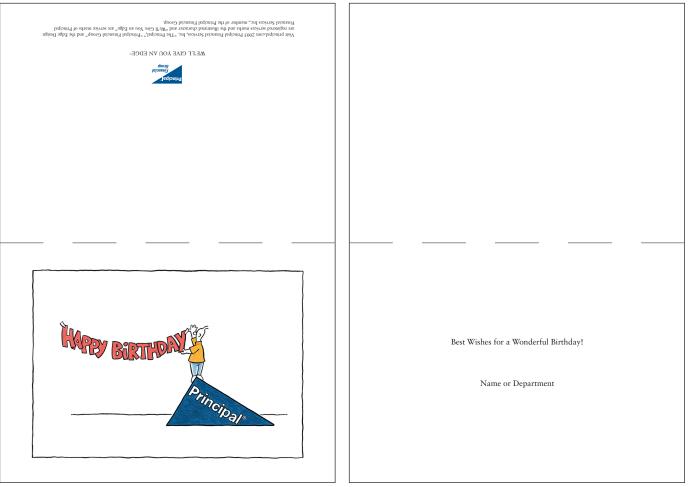

code for my contact information or visit http://pfg/e-bcs.net/



# MM25-5 - Princor Corp Letterhead 1st pg



## MM4041 - Second Page



# VV2879 - #10 Utility - 4 1/8 x 9 1/2



### **BB1357 - Standard Silver Foil Label**

NAME, DESIG., DESIG., DESIG. Address Address City, ST Zip Code (000) 000-0000 FAX: (000) 000-0000



DD2522 - Navy Blue Linen Non-personalized Embossed Principal 6.25 x 4.5 Note Card



EE9839 - Non-personalized Happy Birthday Eddie with Envelopes 7  $\times$  5



### EE9839A - Non-personalized Leaning Eddie with Envelopes 7 $\times$ 5



## EE9839B - Non-personalized Congrats Eddie with Envelopes 7 x 5



### EE9839C - Non-personalized Thank You Eddie with Envelopes 7 x 5



### EE9839E - $7 \times 10 (7 \times 5 \text{ folded})$ Happy Birthday Cards - Personalized



### EE9839D - 7 x 10 (5 x 7 folded) Thank You Eddie Card with Personalized A7 Envelopes





### EE9839F - 7 x 10 (folded 5 x 7) Note Cards



### EE9731 - 4 x 6 From the Desk Of