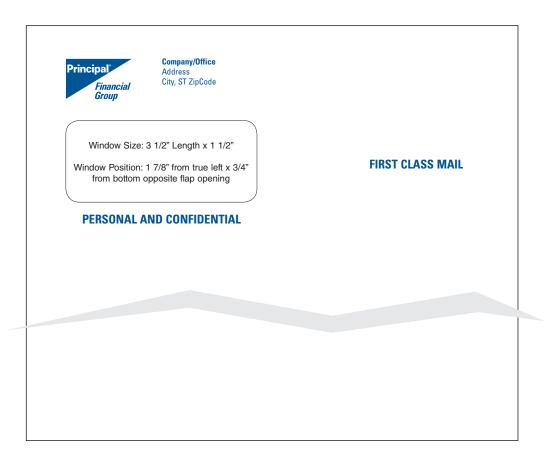

## VV3050(ESO) - 9 x 11 3/4 Booklet - Window - 3 1/2 x 1 1/2 VV3050A(ESO) - 9 x 11 3/4 Booklet - 3 1/2 x 1 1/2 - Latex