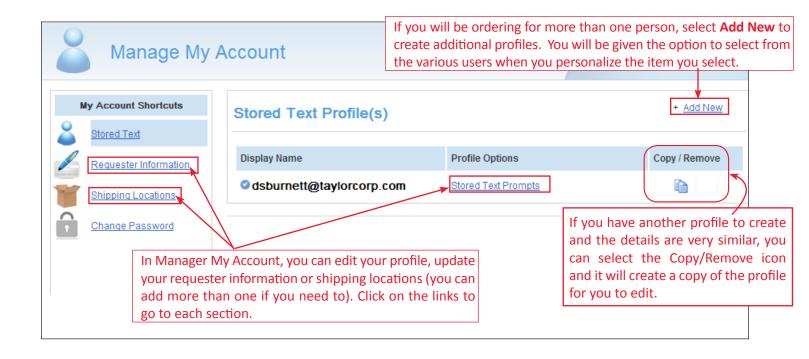

Site Address: www.cumis.cgconverge.com

|                                                            |                             |         |                |               |                                                                                                                  | ×                         |
|------------------------------------------------------------|-----------------------------|---------|----------------|---------------|------------------------------------------------------------------------------------------------------------------|---------------------------|
| User Prom                                                  | pts                         |         |                | Prof          | r & Imprint Details Wh<br>file link, a window will po                                                            | p up listing all the user |
| Display Name:                                              | dsburnett@taylorc           | orp.con |                | and           | imprint prompts. You c<br>email address.                                                                         | ·                         |
| Username:                                                  | •                           |         |                | be a          | can also fill in the Impr<br>Prefill Address selection<br>lish and French fields. Th                             | for the envelope items,   |
| Imprint Pro                                                | dsburnett@taylorc           | orp.con |                | in tl         | he appropriate location of i                                                                                     | on any item you select.   |
|                                                            | mpto                        |         |                | All t         | e in when you place futur<br>he text is editable and can                                                         | be changed at any point   |
| Prefill Address:                                           | Burlington -                | _       |                |               | easily saved back to your<br>e you have entered all the                                                          |                           |
| Name:                                                      | dsburnett@taylord           |         | glish          |               | ct <b>Save Changes</b> at the bo<br>will receive verification t                                                  |                           |
| Designations:                                              |                             |         |                | save          |                                                                                                                  |                           |
| Title                                                      |                             |         |                |               |                                                                                                                  |                           |
| My Account Shortcuts           Stored Text                 | Requester De                | etails  |                |               |                                                                                                                  | + Add New                 |
| Requester Information                                      | Edit Displa                 | y Name  |                | Requester De  |                                                                                                                  | Copy / Remove             |
| Shipping Locations<br>Change Password                      |                             |         |                |               | you go to the Requestor I<br>n select Add/New or Edit                                                            |                           |
|                                                            |                             |         |                |               |                                                                                                                  |                           |
| Requester Details                                          |                             |         |                |               |                                                                                                                  |                           |
| This is my primary requester.                              |                             |         |                | The           | details you fill out in th                                                                                       | is window will flow       |
| Display Name: Denise Smith<br>Submitter Name: Denise Smith |                             |         |                | into          | the Billing section at che<br>all the information is ac                                                          | eckout. Please make       |
| Submitter Phone: 123-456-7890                              |                             |         |                | Sure          |                                                                                                                  |                           |
| Department: 5001AB005 -                                    | INVESTMENTS                 |         |                | •             |                                                                                                                  |                           |
|                                                            |                             |         |                | When yo       | u go to the Shipping Lo                                                                                          | cations link, you can se  |
| <b></b>                                                    | Manage My                   | Accoun  | t              | one ship      | <ul> <li>or Edit an existing location you will had will had will had will had which location you want</li> </ul> | ve the choice in check-   |
| My Ac                                                      | count Shortcuts             | Shippin | g Locat        |               |                                                                                                                  | + Add New                 |
|                                                            | Profile(s)                  |         | -              |               |                                                                                                                  | 0                         |
|                                                            | Information<br>ng Locations | Edit    | Display<br>DSB |               | Billing Details<br>Denise Burnett<br>123 John Street<br>Johnsonville, ON                                         | Copy / Remove             |
| Chang                                                      | e Password                  | Edit    | My Shipp       | oing Location | Denise Burnett<br>123 John Street<br>Johnsonville, ON                                                            | <b>i</b>                  |