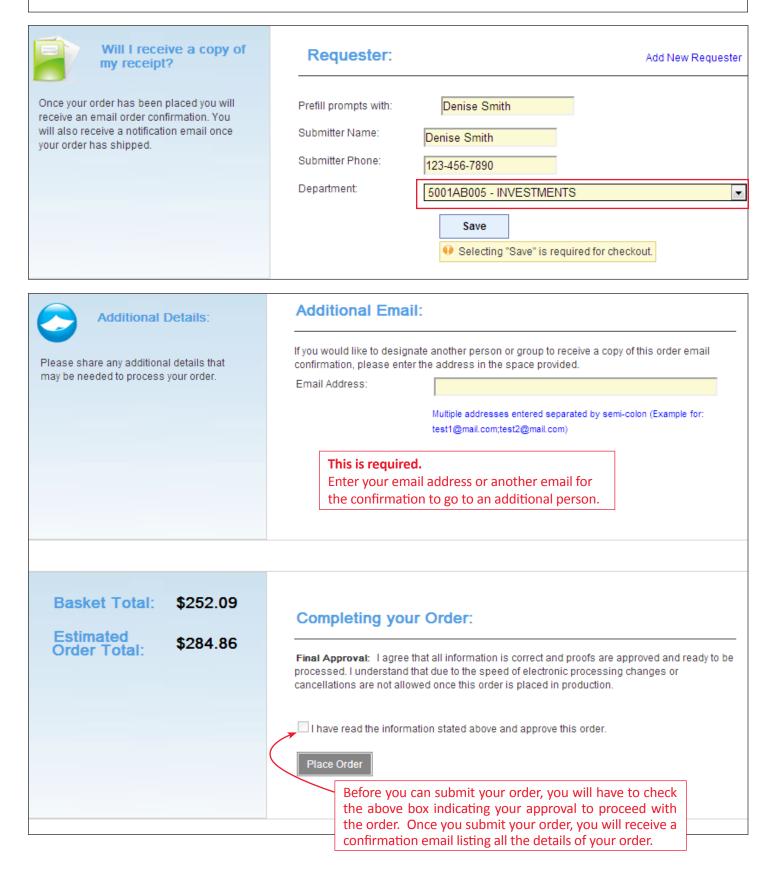

Page 8

Site Address: www.cumis.cgconverge.com

**BILLING:** Review the Requester details and confirm the information is accurate. For payment, you will have to indicate a valid department code from the drop down list.